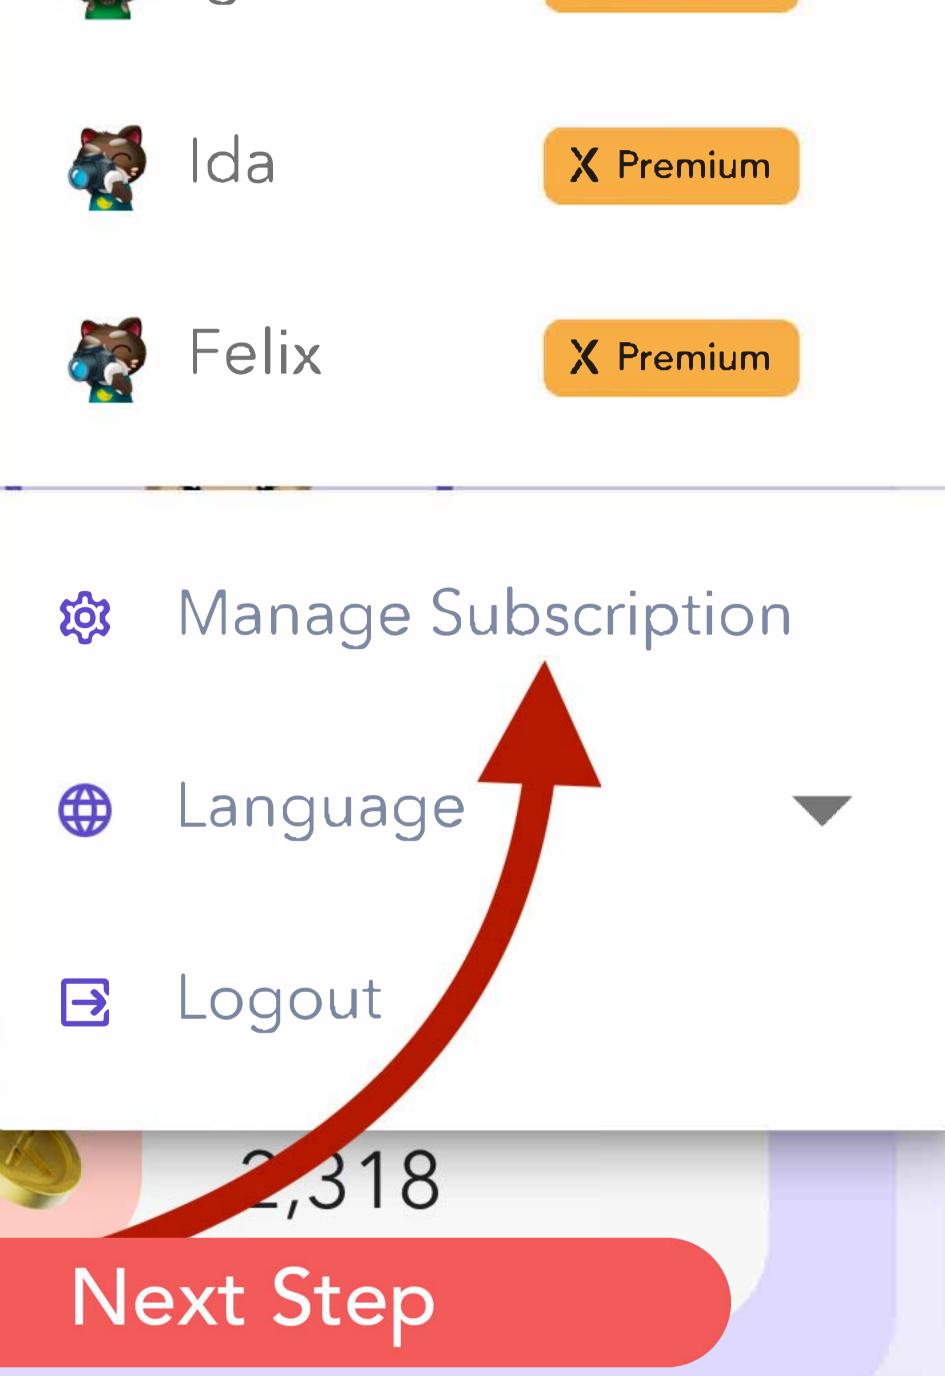

## Next Step

On average Xplora-kids walk over 2500 more steps than others each day.

It's made for kids and loved by parents!

Move. Learn. Play.

Let's Go!

# Manage Subscription

Here you can carry out tasks to view or make any changes to your Xplora Premium subscription.